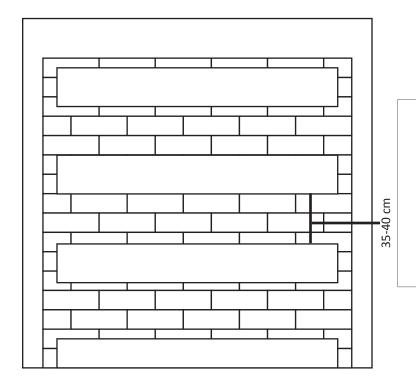

## .01 | Prep the application area:

- 1. Ensure the application surface is clean and dry. Clean with a suitable solvent. Ensure to remove any and all oil residues.
- 2. If the wall is not level, add joists/ beams to the wall to even it out. About 35-40 cm apart (horizontal joists for vertical panel application and vice versa)