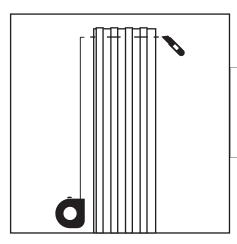

## .02 | Prep the panels:

1. Measure the application area (horizontal/vertical depending on preference)

2. Cut the panels to the above mentioned/ measured size using a jigsaw or bladed knife.

- 3. Dust off any remnants on the panels and ensure the back of the panels are clean and dry.
- 4. Apply LUSH wall adhesive in an "s" pattern at the back of the panels from top to bottom.