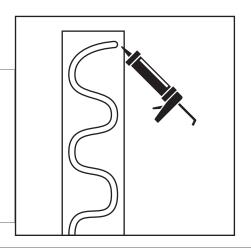

## .02 | Prep the panels:

1. Measure the application area (horizontal/vertical depending on preference)

2. Cut the panels to the above mentioned/ measured size using a jigsaw or bladed knife.

- 3. Dust off any remnants on the panels and ensure the back of the panels are clean and dry.
- 4. Apply LUSH wall adhesive in an "s" pattern at the back of the panels from top to bottom.