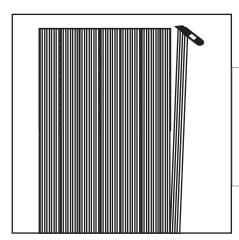

## .02 | Prep the panels:

1. Measure the application area (horizontal/vertical depending on preference)

2. Cut the panels to the above mentioned/ measured size using a jigsaw or bladed knife.

- 3. Dust off any remnants on the panels and ensure the back of the panels are clean and dry.
- 4. Apply LUSH wall adhesive in an "s" pattern at the back of the panels from top to bottom.

- **5.** Install starting in a corner.
- **6.** (Optional if applied onto joists) Use a nail gun to fix the panel in place on the application area.
- 7. Apply adhesive on second panel as on the first. Place next to the first on application area and interlock with first panel. Use nail gun to fix second panel in place. (Optional if applied onto joists)
- **8.** Continue with remaining panels and application area.

9. Cut off any excess panels at the edge of the application area, using a jigsaw or bladed knife, before fixing the last one.