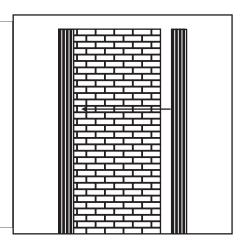

## .02 | Prep the panels:

1. Measure the application area (horizontal/vertical depending on preference)

2. Cut the panels to the above mentioned/ measured size using a jigsaw or bladed knife.

- 3. Dust off any remnants on the panels and ensure the back of the panels are clean and dry.
- 4. Apply LUSH wall adhesive in an "s" pattern at the back of the panels from top to bottom.

- **5.** Install starting in a corner.
- **6.** (Optional if applied onto joists) Use a nail gun to fix the panel in place on the application area.
- 7. Apply adhesive on second panel as on the first. Place next to the first on application area and interlock with first panel. Use nail gun to fix second panel in place. (Optional if applied onto joists)
- **8.** Continue with remaining panels and application area.

9. Cut off any excess panels at the edge of the application area, using a jigsaw or bladed knife, before fixing the last one.